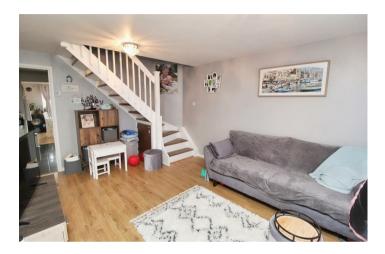

LOCATION: WALNUT TREE

LIVING ROOM 15'6" x 11'10"

KITCHEN 11'10" x 9'1"

FAMILY ROOM 10'0" x 9'6"

FIRST FLOOR LANDING

BEDROOM ONE 11'10" x 9'1"

BEDROOM TWO 11'11" x 7'2"

BATHROOM