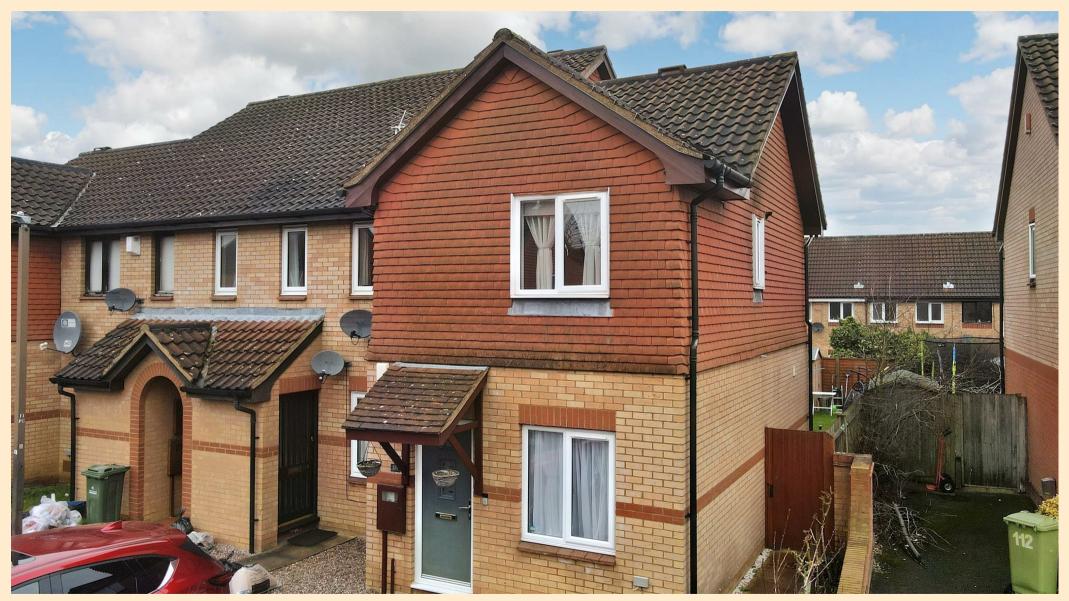

This WELL PRESENTED two bedroom home BENEFITS from a RE-FITTED KITCHEN & BATHROOM, ADDED FAMILY ROOM to the rear, ALLOCATED PARKING and a PRIVATE REAR GARDEN.

- Extended to Rear
- Immaculately Presented
- · Re-Fitted Bathroom
- Allocated Parking
- Highly Desirable Area
- New Carpets Fitted

LOCATION: WALNUT TREE

LIVING ROOM 15'6" x 11'10"

KITCHEN 11'10" x 9'1"

FAMILY ROOM 10'0" x 9'6"

FIRST FLOOR LANDING

BEDROOM ONE 11'10" x 9'1"

BEDROOM TWO 11'11" x 7'2"

BATHROOM