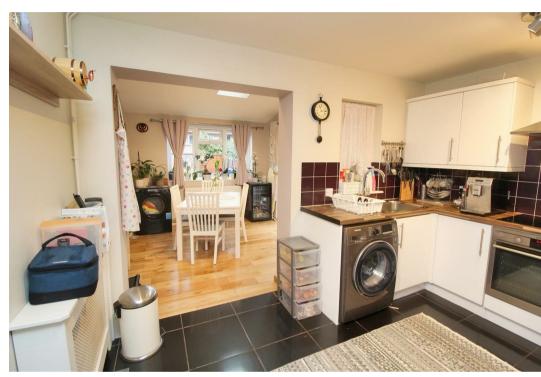

LOCATION: WALNUT TREE

LIVING ROOM 15'6" x 11'10"

KITCHEN 11'10" x 9'1"

FAMILY ROOM 10'0" x 9'6"

FIRST FLOOR LANDING

BEDROOM ONE 11'10" x 9'1"

BEDROOM TWO 11'11" x 7'2"

BATHROOM