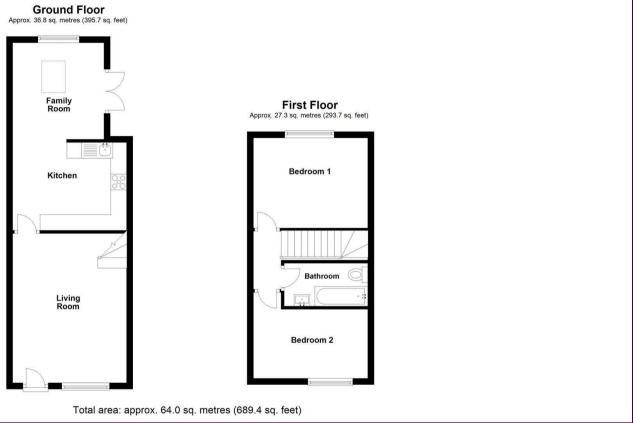

LOCATION: WALNUT TREE

LIVING ROOM 15'6" x 11'10"

KITCHEN 11'10" x 9'1"

FAMILY ROOM 10'0" x 9'6"

FIRST FLOOR LANDING

BEDROOM ONE 11'10" x 9'1"

BEDROOM TWO 11'11" x 7'2"

BATHROOM

The mention of any appliances and/or services within these details does not imply they are in full and efficient working order.

Any plans included within these details are a GUIDE TO THE LAYOUT OF THE PROPERTY ONLY and are NOT DRAWN TO SCALE. Dimensions are approximate.