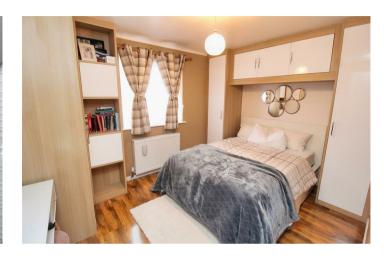

LOCATION: WALNUT TREE

LIVING ROOM 15'6" x 11'10"

KITCHEN 11'10" x 9'1"

FAMILY ROOM 10'0" x 9'6"

FIRST FLOOR LANDING

BEDROOM ONE 11'10" x 9'1"

BEDROOM TWO 11'11" x 7'2"

BATHROOM