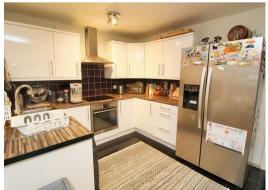

LOCATION: WALNUT TREE

LIVING ROOM 15'6" x 11'10"

KITCHEN 11'10" x 9'1"

FAMILY ROOM 10'0" x 9'6"

FIRST FLOOR LANDING

BEDROOM ONE 11'10" x 9'1"

BEDROOM TWO 11'11" x 7'2"

BATHROOM