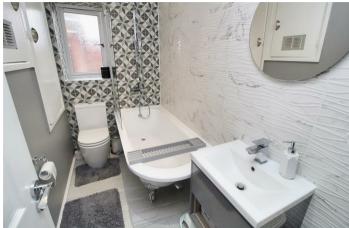

LOCATION: WALNUT TREE

LIVING ROOM 15'6" x 11'10"

KITCHEN 11'10" x 9'1"

FAMILY ROOM 10'0" x 9'6"

FIRST FLOOR LANDING

BEDROOM ONE 11'10" x 9'1"

BEDROOM TWO 11'11" x 7'2"

BATHROOM